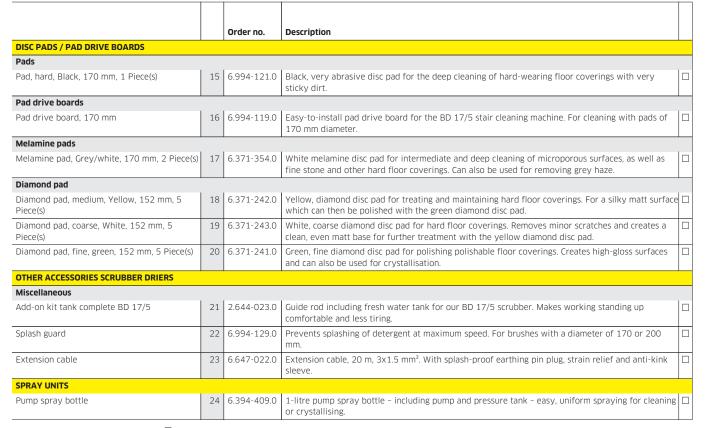

# ACCESSORIES FOR BD 17/5 C EP 1.737-107.0

| oured, soft disc brush for cleaning and polishing textured floor coverings.                                |
|------------------------------------------------------------------------------------------------------------|
|                                                                                                            |
| oured, soft disc brush for cleaning and polishing textured floor coverings.                                |
| oured, soft disc brush for cleaning and polishing textured floor coverings.                                |
|                                                                                                            |
| better accessibility of angles, for deep cleaning                                                          |
| ter accessibility of angles, for all surfaces                                                              |
| rd disc brush for regular maintenance cleaning.                                                            |
| deep cleaning                                                                                              |
| oured, soft disc brush for cleaning and polishing textured floor coverings.                                |
| te cleaning made simple – with the red standard disc brush. $\Box$                                         |
| abrasive disc brush for the deep cleaning of hard-wearing floor coverings with very                        |
|                                                                                                            |
|                                                                                                            |
|                                                                                                            |
| disc pad for the reliable and gentle removal of grey haze. Ideal for fine stoneware tiles. $\hfill\square$ |
|                                                                                                            |
| brasive pad for polishing to a dazzling shine.                                                             |
| ured pad for ultra high-speed polishing and cleaning. $\Box$                                               |
| ard disc pad for regular maintenance cleaning.                                                             |
| asive roller pad for deep cleaning, as well as the removal of sticky dirt. $\Box$                          |
|                                                                                                            |

 $\blacksquare$  Included in the scope of supply.  $\hfill\square$  Available accessories.