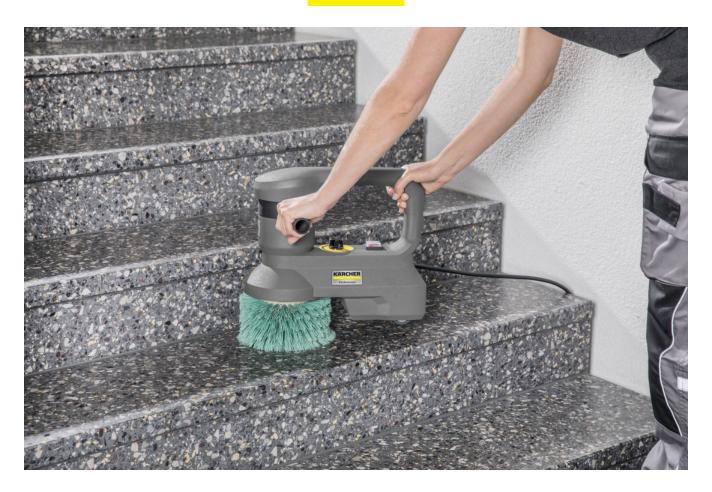

#### Lightweight and compact

• For easy transport.

- Suitable for small areas such as stairwells or window sills.

#### Optionally available corner brush

- For work close to the edge and right into the corners. (The machine can be operated horizontally and vertically at the same time with the optional corner brush).
- BD 17/5 C Ep, 1.737-107.0, 2025-02-10