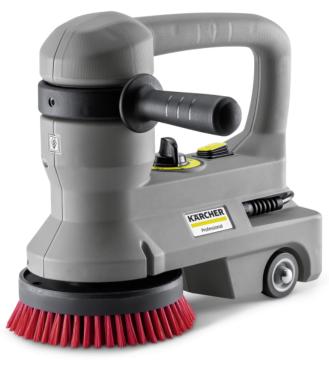

# **BD 17/5 C EP**

Compact, mains-operated scrubber BD 17/5 C with disc engineering for scrubbing, shampooing, polishing and crystallising small areas such as steps or windowsills.

#### 1.737-107.0

- For window sills, stairs, etc.
- Horizontal/vertical cleaning
- Optional: Guide rod and tank

#### Technical data

| EAN code                  |        | 4054278103921       |
|---------------------------|--------|---------------------|
| Drive type                |        | Mains operation     |
| Working width of brushes  | mm     | 170 - 200           |
| Brush rotational speed    | rpm    | 0 - 450             |
| Sound pressure level      | dB(A)  | 69                  |
| Supply voltage            | V / Hz | 220 - 230 / 50 - 60 |
| Colour                    |        | anthracite          |
| Weight (with accessories) | kg     | 5.6                 |
| Dimensions (L × W × H)    | mm     | 330 × 136 × 290     |
|                           |        |                     |