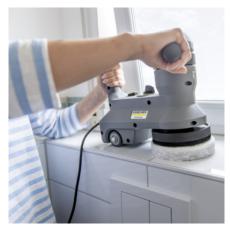

#### Lightweight and compact

• For easy transport.

- Suitable for small areas such as stairwells or window sills.