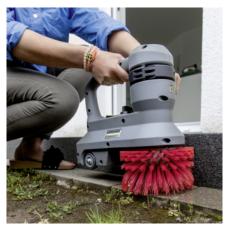

#### Optionally available corner brush

- For work close to the edge and right into the corners. (The machine can be operated horizontally and vertically at the same time with the optional corner brush).
- BD 17/5 C Ep, 1.737-107.0, 2025-02-10