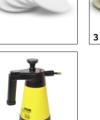

# 1.291-141.0

8

|                                                        |   | Order no.   | Description                                                                                                                                                              |     |  |  |  |  |  |
|--------------------------------------------------------|---|-------------|--------------------------------------------------------------------------------------------------------------------------------------------------------------------------|-----|--|--|--|--|--|
| DISC PADS / PAD DRIVE BOARDS                           |   |             |                                                                                                                                                                          |     |  |  |  |  |  |
| Pads                                                   |   |             |                                                                                                                                                                          |     |  |  |  |  |  |
| Pad, medium-soft, red, 508 mm, 5 Piece(s)              | 1 | 6.369-079.0 | Red, standard disc pad for regular maintenance cleaning.                                                                                                                 |     |  |  |  |  |  |
| Pad, soft, White, 508 mm, 5 Piece(s)                   | 2 | 6.371-320.0 | Soft, non-abrasive pad for polishing to a dazzling shine.                                                                                                                |     |  |  |  |  |  |
| Pad, soft, beige, 508 mm, 5 Piece(s)                   | 3 | 6.369-468.0 | Beige-coloured pad for ultra high-speed polishing and cleaning.                                                                                                          |     |  |  |  |  |  |
| Natural hair pad, soft, natural, 500 mm, 5<br>Piece(s) | 4 | 6.371-146.0 | The soft beige disc pad made from natural hair is ideal for cleaning and high-gloss polishing.                                                                           |     |  |  |  |  |  |
| Diamond pad                                            |   |             |                                                                                                                                                                          |     |  |  |  |  |  |
| Diamond pad, coarse, White, 508 mm, 5<br>Piece(s)      | 5 | 6.371-260.0 | White, coarse diamond disc pad for hard floor coverings. Removes minor scratches and creates a clean, even matt base for further treatment with yellow diamond disc pad. |     |  |  |  |  |  |
| Diamond pad, medium, Yellow, 508 mm, 5<br>Piece(s)     | 6 | 6.371-261.0 | Yellow, diamond disc pad for treating and maintaining hard floor coverings. For a silky matt surface which can then be polished with the green diamond disc pad.         | е 🗆 |  |  |  |  |  |
| Diamond pad, fine, green, 508 mm, 5 Piece(s)           | 7 | 6.371-240.0 | Green, fine diamond disc pad for polishing polishable floor coverings. Creates high-gloss surfaces and can also be used for crystallisation.                             |     |  |  |  |  |  |
| кітѕ                                                   |   |             |                                                                                                                                                                          |     |  |  |  |  |  |
| Other attachment kits                                  |   |             |                                                                                                                                                                          |     |  |  |  |  |  |
| Add-on kit spray bottle complete BDP 43/               | 8 | 2.644-239.0 | The retrofittable pump spray bottle effortlessly applies detergents and care agents. The nozzle is attached directly to the disc brush head to apply the cleaning agent. |     |  |  |  |  |  |
| SPRAY UNITS                                            |   |             |                                                                                                                                                                          |     |  |  |  |  |  |
| Pump spray bottle                                      | 9 | 6.394-409.0 | 1-litre pump spray bottle – including pump and pressure tank – easy, uniform spraying for cleaning<br>or crystallising.                                                  | ; 🗆 |  |  |  |  |  |