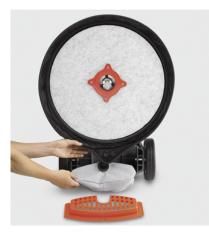

#### Integrated vacuuming system

- The guard ensures that polishing dust stays under the machine. The dust is collected in the dust container by passive vacuuming to reduce dust impact while polishing.
- Any dust collected is easy to empty the filter bag is reusable.

#### Automatic contact pressure

- The pad drive board is spring-mounted. The contact pressure is automatically regulated for consistent polishing results.
- The pad maintains optimal surface contact and follows any floor unevenness.