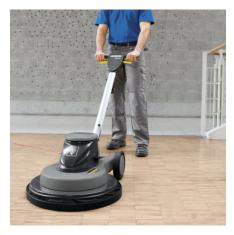

#### Automatic contact pressure

- The pad drive board is spring-mounted. The contact pressure is automatically regulated for consistent polishing results.
- The pad maintains optimal surface contact and follows any floor unevenness.

#### High polishing speed

• 1,500 rpm for perfect polishing results.