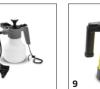

# 1.291-141.0

8

|                                                        |   | Order no.   | Description                                                                                                                                                              |     |  |  |  |  |  |
|--------------------------------------------------------|---|-------------|--------------------------------------------------------------------------------------------------------------------------------------------------------------------------|-----|--|--|--|--|--|
| DISC PADS / PAD DRIVE BOARDS                           |   |             |                                                                                                                                                                          |     |  |  |  |  |  |
| Pads                                                   |   |             |                                                                                                                                                                          |     |  |  |  |  |  |
| Pad, medium-soft, red, 508 mm, 5 Piece(s)              | 1 | 6.369-079.0 | Red, standard disc pad for regular maintenance cleaning.                                                                                                                 |     |  |  |  |  |  |
| Pad, soft, White, 508 mm, 5 Piece(s)                   | 2 | 6.371-320.0 | Soft, non-abrasive pad for polishing to a dazzling shine.                                                                                                                |     |  |  |  |  |  |
| Pad, soft, beige, 508 mm, 5 Piece(s)                   | 3 | 6.369-468.0 | Beige-coloured pad for ultra high-speed polishing and cleaning.                                                                                                          |     |  |  |  |  |  |
| Natural hair pad, soft, natural, 500 mm, 5<br>Piece(s) | 4 | 6.371-146.0 | The soft beige disc pad made from natural hair is ideal for cleaning and high-gloss polishing.                                                                           |     |  |  |  |  |  |
| Diamond pad                                            |   |             |                                                                                                                                                                          |     |  |  |  |  |  |
| Diamond pad, coarse, White, 508 mm, 5<br>Piece(s)      | 5 | 6.371-260.0 | White, coarse diamond disc pad for hard floor coverings. Removes minor scratches and creates a clean, even matt base for further treatment with yellow diamond disc pad. |     |  |  |  |  |  |
| Diamond pad, medium, Yellow, 508 mm, 5<br>Piece(s)     | 6 | 6.371-261.0 | Yellow, diamond disc pad for treating and maintaining hard floor coverings. For a silky matt surface which can then be polished with the green diamond disc pad.         | е 🗆 |  |  |  |  |  |
| Diamond pad, fine, green, 508 mm, 5 Piece(s)           | 7 | 6.371-240.0 | Green, fine diamond disc pad for polishing polishable floor coverings. Creates high-gloss surfaces and can also be used for crystallisation.                             |     |  |  |  |  |  |
| кітѕ                                                   |   |             |                                                                                                                                                                          |     |  |  |  |  |  |
| Other attachment kits                                  |   |             |                                                                                                                                                                          |     |  |  |  |  |  |
| Add-on kit spray bottle complete BDP 43/               | 8 | 2.644-239.0 | The retrofittable pump spray bottle effortlessly applies detergents and care agents. The nozzle is attached directly to the disc brush head to apply the cleaning agent. |     |  |  |  |  |  |
| SPRAY UNITS                                            |   |             |                                                                                                                                                                          |     |  |  |  |  |  |
| Pump spray bottle                                      | 9 | 6.394-409.0 | 1-litre pump spray bottle – including pump and pressure tank – easy, uniform spraying for cleaning<br>or crystallising.                                                  | ; 🗆 |  |  |  |  |  |