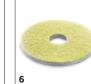

# 1.291-141.0

8

|                                                        |   | Order no.   | Description                                                                                                                                                              |     |  |  |  |  |  |
|--------------------------------------------------------|---|-------------|--------------------------------------------------------------------------------------------------------------------------------------------------------------------------|-----|--|--|--|--|--|
| DISC PADS / PAD DRIVE BOARDS                           |   |             |                                                                                                                                                                          |     |  |  |  |  |  |
| Pads                                                   |   |             |                                                                                                                                                                          |     |  |  |  |  |  |
| Pad, medium-soft, red, 508 mm, 5 Piece(s)              | 1 | 6.369-079.0 | Red, standard disc pad for regular maintenance cleaning.                                                                                                                 |     |  |  |  |  |  |
| Pad, soft, White, 508 mm, 5 Piece(s)                   | 2 | 6.371-320.0 | Soft, non-abrasive pad for polishing to a dazzling shine.                                                                                                                |     |  |  |  |  |  |
| Pad, soft, beige, 508 mm, 5 Piece(s)                   | 3 | 6.369-468.0 | Beige-coloured pad for ultra high-speed polishing and cleaning.                                                                                                          |     |  |  |  |  |  |
| Natural hair pad, soft, natural, 500 mm, 5<br>Piece(s) | 4 | 6.371-146.0 | The soft beige disc pad made from natural hair is ideal for cleaning and high-gloss polishing.                                                                           |     |  |  |  |  |  |
| Diamond pad                                            |   |             |                                                                                                                                                                          |     |  |  |  |  |  |
| Diamond pad, coarse, White, 508 mm, 5<br>Piece(s)      | 5 | 6.371-260.0 | White, coarse diamond disc pad for hard floor coverings. Removes minor scratches and creates a clean, even matt base for further treatment with yellow diamond disc pad. |     |  |  |  |  |  |
| Diamond pad, medium, Yellow, 508 mm, 5<br>Piece(s)     | 6 | 6.371-261.0 | Yellow, diamond disc pad for treating and maintaining hard floor coverings. For a silky matt surface which can then be polished with the green diamond disc pad.         | е 🗆 |  |  |  |  |  |
| Diamond pad, fine, green, 508 mm, 5 Piece(s)           | 7 | 6.371-240.0 | Green, fine diamond disc pad for polishing polishable floor coverings. Creates high-gloss surfaces and can also be used for crystallisation.                             |     |  |  |  |  |  |
| кітѕ                                                   |   |             |                                                                                                                                                                          |     |  |  |  |  |  |
| Other attachment kits                                  |   |             |                                                                                                                                                                          |     |  |  |  |  |  |
| Add-on kit spray bottle complete BDP 43/               | 8 | 2.644-239.0 | The retrofittable pump spray bottle effortlessly applies detergents and care agents. The nozzle is attached directly to the disc brush head to apply the cleaning agent. |     |  |  |  |  |  |
| SPRAY UNITS                                            |   |             |                                                                                                                                                                          |     |  |  |  |  |  |
| Pump spray bottle                                      | 9 | 6.394-409.0 | 1-litre pump spray bottle – including pump and pressure tank – easy, uniform spraying for cleaning<br>or crystallising.                                                  | ; 🗆 |  |  |  |  |  |