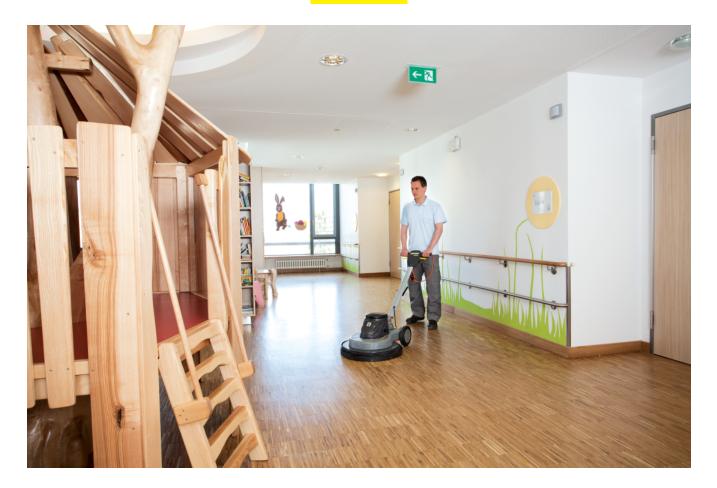

# **BDP 50/1500 C**

The ultra-high-speed machine BDP 50/1500 C achieves up to 30% higher productivity than traditional high-speed machines when polishing smooth high-gloss floors.

#### High polishing speed

• 1,500 rpm for perfect polishing results.