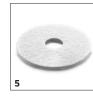

# 1.291-141.0

8

|                                                        |   | Order no.   | Description                                                                                                                                                              |     |  |  |  |  |  |
|--------------------------------------------------------|---|-------------|--------------------------------------------------------------------------------------------------------------------------------------------------------------------------|-----|--|--|--|--|--|
| DISC PADS / PAD DRIVE BOARDS                           |   |             |                                                                                                                                                                          |     |  |  |  |  |  |
| Pads                                                   |   |             |                                                                                                                                                                          |     |  |  |  |  |  |
| Pad, medium-soft, red, 508 mm, 5 Piece(s)              | 1 | 6.369-079.0 | Red, standard disc pad for regular maintenance cleaning.                                                                                                                 |     |  |  |  |  |  |
| Pad, soft, White, 508 mm, 5 Piece(s)                   | 2 | 6.371-320.0 | Soft, non-abrasive pad for polishing to a dazzling shine.                                                                                                                |     |  |  |  |  |  |
| Pad, soft, beige, 508 mm, 5 Piece(s)                   | 3 | 6.369-468.0 | Beige-coloured pad for ultra high-speed polishing and cleaning.                                                                                                          |     |  |  |  |  |  |
| Natural hair pad, soft, natural, 500 mm, 5<br>Piece(s) | 4 | 6.371-146.0 | The soft beige disc pad made from natural hair is ideal for cleaning and high-gloss polishing.                                                                           |     |  |  |  |  |  |
| Diamond pad                                            |   |             |                                                                                                                                                                          |     |  |  |  |  |  |
| Diamond pad, coarse, White, 508 mm, 5<br>Piece(s)      | 5 | 6.371-260.0 | White, coarse diamond disc pad for hard floor coverings. Removes minor scratches and creates a clean, even matt base for further treatment with yellow diamond disc pad. |     |  |  |  |  |  |
| Diamond pad, medium, Yellow, 508 mm, 5<br>Piece(s)     | 6 | 6.371-261.0 | Yellow, diamond disc pad for treating and maintaining hard floor coverings. For a silky matt surface which can then be polished with the green diamond disc pad.         | е 🗆 |  |  |  |  |  |
| Diamond pad, fine, green, 508 mm, 5 Piece(s)           | 7 | 6.371-240.0 | Green, fine diamond disc pad for polishing polishable floor coverings. Creates high-gloss surfaces and can also be used for crystallisation.                             |     |  |  |  |  |  |
| кітѕ                                                   |   |             |                                                                                                                                                                          |     |  |  |  |  |  |
| Other attachment kits                                  |   |             |                                                                                                                                                                          |     |  |  |  |  |  |
| Add-on kit spray bottle complete BDP 43/               | 8 | 2.644-239.0 | The retrofittable pump spray bottle effortlessly applies detergents and care agents. The nozzle is attached directly to the disc brush head to apply the cleaning agent. |     |  |  |  |  |  |
| SPRAY UNITS                                            |   |             |                                                                                                                                                                          |     |  |  |  |  |  |
| Pump spray bottle                                      | 9 | 6.394-409.0 | 1-litre pump spray bottle – including pump and pressure tank – easy, uniform spraying for cleaning<br>or crystallising.                                                  | ; 🗆 |  |  |  |  |  |