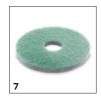

# 1.291-141.0

8

|                                                        |   | Order no.   | Description                                                                                                                                                              |     |  |  |  |  |  |
|--------------------------------------------------------|---|-------------|--------------------------------------------------------------------------------------------------------------------------------------------------------------------------|-----|--|--|--|--|--|
| DISC PADS / PAD DRIVE BOARDS                           |   |             |                                                                                                                                                                          |     |  |  |  |  |  |
| Pads                                                   |   |             |                                                                                                                                                                          |     |  |  |  |  |  |
| Pad, medium-soft, red, 508 mm, 5 Piece(s)              | 1 | 6.369-079.0 | Red, standard disc pad for regular maintenance cleaning.                                                                                                                 |     |  |  |  |  |  |
| Pad, soft, White, 508 mm, 5 Piece(s)                   | 2 | 6.371-320.0 | Soft, non-abrasive pad for polishing to a dazzling shine.                                                                                                                |     |  |  |  |  |  |
| Pad, soft, beige, 508 mm, 5 Piece(s)                   | 3 | 6.369-468.0 | Beige-coloured pad for ultra high-speed polishing and cleaning.                                                                                                          |     |  |  |  |  |  |
| Natural hair pad, soft, natural, 500 mm, 5<br>Piece(s) | 4 | 6.371-146.0 | The soft beige disc pad made from natural hair is ideal for cleaning and high-gloss polishing.                                                                           |     |  |  |  |  |  |
| Diamond pad                                            |   |             |                                                                                                                                                                          |     |  |  |  |  |  |
| Diamond pad, coarse, White, 508 mm, 5<br>Piece(s)      | 5 | 6.371-260.0 | White, coarse diamond disc pad for hard floor coverings. Removes minor scratches and creates a clean, even matt base for further treatment with yellow diamond disc pad. |     |  |  |  |  |  |
| Diamond pad, medium, Yellow, 508 mm, 5<br>Piece(s)     | 6 | 6.371-261.0 | Yellow, diamond disc pad for treating and maintaining hard floor coverings. For a silky matt surface which can then be polished with the green diamond disc pad.         | е 🗆 |  |  |  |  |  |
| Diamond pad, fine, green, 508 mm, 5 Piece(s)           | 7 | 6.371-240.0 | Green, fine diamond disc pad for polishing polishable floor coverings. Creates high-gloss surfaces and can also be used for crystallisation.                             |     |  |  |  |  |  |
| кітѕ                                                   |   |             |                                                                                                                                                                          |     |  |  |  |  |  |
| Other attachment kits                                  |   |             |                                                                                                                                                                          |     |  |  |  |  |  |
| Add-on kit spray bottle complete BDP 43/               | 8 | 2.644-239.0 | The retrofittable pump spray bottle effortlessly applies detergents and care agents. The nozzle is attached directly to the disc brush head to apply the cleaning agent. |     |  |  |  |  |  |
| SPRAY UNITS                                            |   |             |                                                                                                                                                                          |     |  |  |  |  |  |
| Pump spray bottle                                      | 9 | 6.394-409.0 | 1-litre pump spray bottle – including pump and pressure tank – easy, uniform spraying for cleaning<br>or crystallising.                                                  | ; 🗆 |  |  |  |  |  |