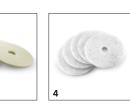

# 1.291-141.0

8

|                                                        |   | Order no.   | Description                                                                                                                                                              |     |  |  |  |  |  |
|--------------------------------------------------------|---|-------------|--------------------------------------------------------------------------------------------------------------------------------------------------------------------------|-----|--|--|--|--|--|
| DISC PADS / PAD DRIVE BOARDS                           |   |             |                                                                                                                                                                          |     |  |  |  |  |  |
| Pads                                                   |   |             |                                                                                                                                                                          |     |  |  |  |  |  |
| Pad, medium-soft, red, 508 mm, 5 Piece(s)              | 1 | 6.369-079.0 | Red, standard disc pad for regular maintenance cleaning.                                                                                                                 |     |  |  |  |  |  |
| Pad, soft, White, 508 mm, 5 Piece(s)                   | 2 | 6.371-320.0 | Soft, non-abrasive pad for polishing to a dazzling shine.                                                                                                                |     |  |  |  |  |  |
| Pad, soft, beige, 508 mm, 5 Piece(s)                   | 3 | 6.369-468.0 | Beige-coloured pad for ultra high-speed polishing and cleaning.                                                                                                          |     |  |  |  |  |  |
| Natural hair pad, soft, natural, 500 mm, 5<br>Piece(s) | 4 | 6.371-146.0 | The soft beige disc pad made from natural hair is ideal for cleaning and high-gloss polishing.                                                                           |     |  |  |  |  |  |
| Diamond pad                                            |   |             |                                                                                                                                                                          |     |  |  |  |  |  |
| Diamond pad, coarse, White, 508 mm, 5<br>Piece(s)      | 5 | 6.371-260.0 | White, coarse diamond disc pad for hard floor coverings. Removes minor scratches and creates a clean, even matt base for further treatment with yellow diamond disc pad. |     |  |  |  |  |  |
| Diamond pad, medium, Yellow, 508 mm, 5<br>Piece(s)     | 6 | 6.371-261.0 | Yellow, diamond disc pad for treating and maintaining hard floor coverings. For a silky matt surface which can then be polished with the green diamond disc pad.         | е 🗆 |  |  |  |  |  |
| Diamond pad, fine, green, 508 mm, 5 Piece(s)           | 7 | 6.371-240.0 | Green, fine diamond disc pad for polishing polishable floor coverings. Creates high-gloss surfaces and can also be used for crystallisation.                             |     |  |  |  |  |  |
| кітѕ                                                   |   |             |                                                                                                                                                                          |     |  |  |  |  |  |
| Other attachment kits                                  |   |             |                                                                                                                                                                          |     |  |  |  |  |  |
| Add-on kit spray bottle complete BDP 43/               | 8 | 2.644-239.0 | The retrofittable pump spray bottle effortlessly applies detergents and care agents. The nozzle is attached directly to the disc brush head to apply the cleaning agent. |     |  |  |  |  |  |
| SPRAY UNITS                                            |   |             |                                                                                                                                                                          |     |  |  |  |  |  |
| Pump spray bottle                                      | 9 | 6.394-409.0 | 1-litre pump spray bottle – including pump and pressure tank – easy, uniform spraying for cleaning<br>or crystallising.                                                  | ; 🗆 |  |  |  |  |  |