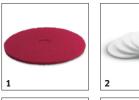

# 1.291-141.0

8

|                                                        |   | Order no.   | Description                                                                                                                                                              |     |  |  |  |  |  |
|--------------------------------------------------------|---|-------------|--------------------------------------------------------------------------------------------------------------------------------------------------------------------------|-----|--|--|--|--|--|
| DISC PADS / PAD DRIVE BOARDS                           |   |             |                                                                                                                                                                          |     |  |  |  |  |  |
| Pads                                                   |   |             |                                                                                                                                                                          |     |  |  |  |  |  |
| Pad, medium-soft, red, 508 mm, 5 Piece(s)              | 1 | 6.369-079.0 | Red, standard disc pad for regular maintenance cleaning.                                                                                                                 |     |  |  |  |  |  |
| Pad, soft, White, 508 mm, 5 Piece(s)                   | 2 | 6.371-320.0 | Soft, non-abrasive pad for polishing to a dazzling shine.                                                                                                                |     |  |  |  |  |  |
| Pad, soft, beige, 508 mm, 5 Piece(s)                   | 3 | 6.369-468.0 | Beige-coloured pad for ultra high-speed polishing and cleaning.                                                                                                          |     |  |  |  |  |  |
| Natural hair pad, soft, natural, 500 mm, 5<br>Piece(s) | 4 | 6.371-146.0 | The soft beige disc pad made from natural hair is ideal for cleaning and high-gloss polishing.                                                                           |     |  |  |  |  |  |
| Diamond pad                                            |   |             |                                                                                                                                                                          |     |  |  |  |  |  |
| Diamond pad, coarse, White, 508 mm, 5<br>Piece(s)      | 5 | 6.371-260.0 | White, coarse diamond disc pad for hard floor coverings. Removes minor scratches and creates a clean, even matt base for further treatment with yellow diamond disc pad. |     |  |  |  |  |  |
| Diamond pad, medium, Yellow, 508 mm, 5<br>Piece(s)     | 6 | 6.371-261.0 | Yellow, diamond disc pad for treating and maintaining hard floor coverings. For a silky matt surface which can then be polished with the green diamond disc pad.         | е 🗆 |  |  |  |  |  |
| Diamond pad, fine, green, 508 mm, 5 Piece(s)           | 7 | 6.371-240.0 | Green, fine diamond disc pad for polishing polishable floor coverings. Creates high-gloss surfaces and can also be used for crystallisation.                             |     |  |  |  |  |  |
| кітѕ                                                   |   |             |                                                                                                                                                                          |     |  |  |  |  |  |
| Other attachment kits                                  |   |             |                                                                                                                                                                          |     |  |  |  |  |  |
| Add-on kit spray bottle complete BDP 43/               | 8 | 2.644-239.0 | The retrofittable pump spray bottle effortlessly applies detergents and care agents. The nozzle is attached directly to the disc brush head to apply the cleaning agent. |     |  |  |  |  |  |
| SPRAY UNITS                                            |   |             |                                                                                                                                                                          |     |  |  |  |  |  |
| Pump spray bottle                                      | 9 | 6.394-409.0 | 1-litre pump spray bottle – including pump and pressure tank – easy, uniform spraying for cleaning<br>or crystallising.                                                  | ; 🗆 |  |  |  |  |  |