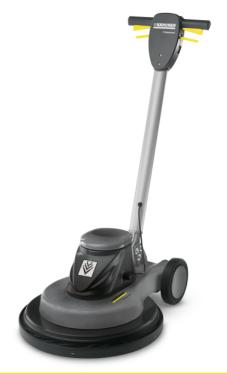

# **BDP 50/1500 C**

The ultra-high-speed machine BDP 50/1500 C achieves up to 30% higher productivity than traditional high-speed machines when polishing smooth high-gloss floors.

#### 1.291-141.0

- Mains operation for uninterrupted use
- With central guide wheel polishing up to the edge
- Dust-free operation thanks to built-in dust suction

#### Technical data

| 1 |                           |                   |                   |
|---|---------------------------|-------------------|-------------------|
|   | EAN code                  |                   | 4039784471085     |
|   | Drive type                |                   | Mains operation   |
|   | Brush rotational speed    | rpm               | 1500              |
|   | Brush contact pressure    | g/cm <sup>2</sup> | 4                 |
|   | Sound pressure level      | dB(A)             | 56 - 61           |
|   | Supply voltage            | V / Hz            | 230 / 50          |
|   | Colour                    |                   | anthracite        |
|   | Weight (with accessories) | kg                | 35.4              |
|   | Dimensions (L × W × H)    | mm                | 1215 × 580 × 1115 |
|   |                           |                   |                   |